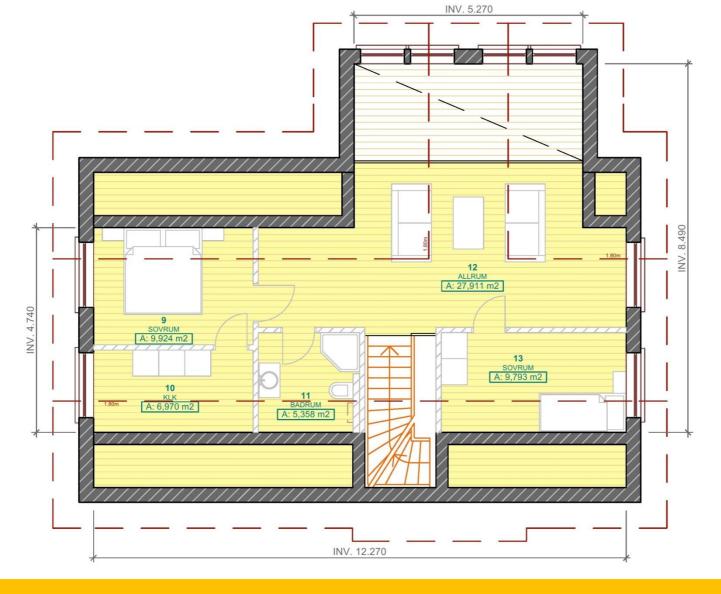

## Welcome to world of AIG family houses !

"Elsa Hus' 156.17 is architecturally beautiful and well-considered1 ½ storey house, which boasts a large living room with large windows at the top to inclined ceiling. From the living room you will comfortably get the wide garden terrace. In the "Elsa Hus" you will feel comfortable in any season.

The house is planned so that the first floor can be quickly and easily livable, and be able to install attic floor wall after some time.

Kitchen and dining area has large windows. Dining table in the window from which can see garden terrace. Sunny living room with fireplace is the central sector of the house, from which all other first floor space within easy reach. "Elsa HUS" inspire and make people happy.

For more information, see the home plans and views.

ELSA HUS

Description.

ELSA HUS

Ground floor / 3D.

ELSA HUS

**ELSA HUS** 

14