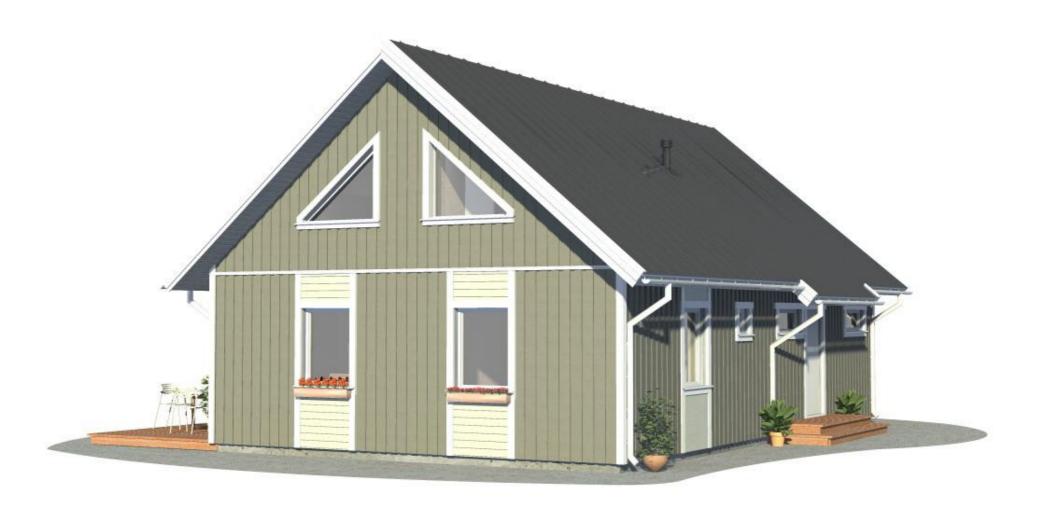

## Welcome to world of AIG family houses !

"Elsa Hus' 156.17 is architecturally beautiful and well-considered1 ½ storey house, which boasts a large living room with large windows at the top to inclined ceiling. From the living room you will comfortably get the wide garden terrace. In the "Elsa Hus" you will feel comfortable in any season.

The house is planned so that the first floor can be quickly and easily livable, and be able to install attic floor wall after some time.

Kitchen and dining area has large windows. Dining table in the window from which can see garden terrace. Sunny living room with fireplace is the central sector of the house, from which all other first floor space within easy reach. "Elsa HUS" inspire and make people happy.

"Elsa Hus' from the factory is supplied in panels or already finished modules. The house is equipped with high quality and different levels of security for windows and doors, roofing sheet with different colors of the likelihood of your choice.

Attuned to the surrounding landscape trim boards with different coloration to the facade of your house will make a pleasant and interesting. Houses can be rescheduled according to your wishes, it can be easily constructed mirror wiew.