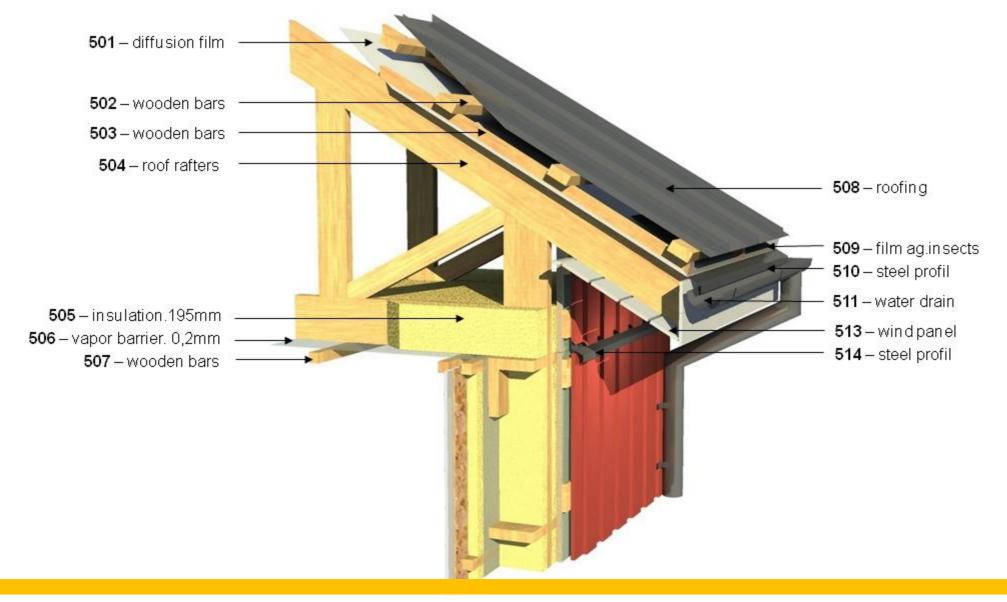

"Elsa Hus' from the factory is supplied in panels or already finished modules. The house is equipped with high quality and different levels of security for windows and doors, roofing sheet with different colors of the likelihood of your choice.