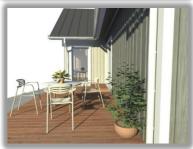

The house is planned so that the first floor can be quickly and easily livable, and be able to install attic floor wall after some time.

Kitchen and dining area has large windows. Dining table in the window from which can see garden terrace. Sunny living room with fireplace is the central sector of the house, from which all other first floor space within easy reach. "Elsa HUS" inspire and make people happy.