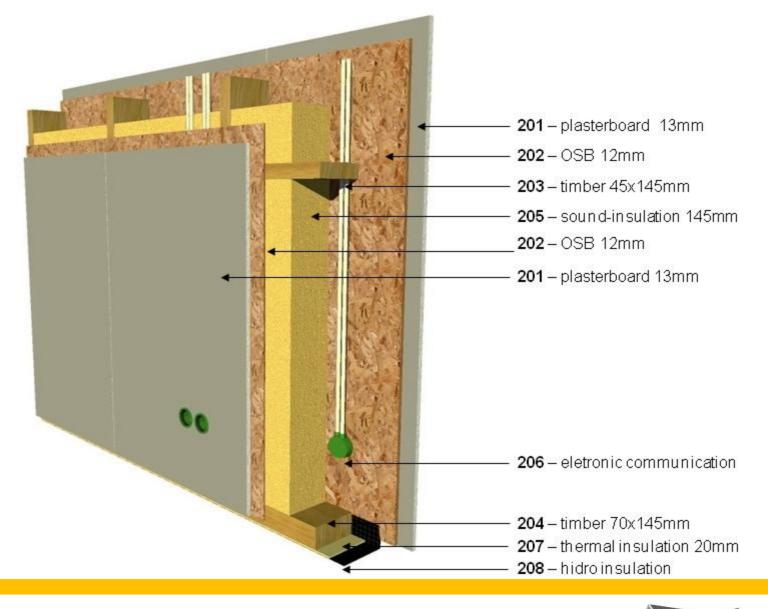

th different coloration to the facade of your house will make a pleasant and interesting. Houses can be rescheduled according to your wishes, it can be easily constructed mirror wiew.

'Elsa Hus' also is feasible module type, which will be shipped from the factory to an object with a high degree of equipment. Ready-made modules for the assembly of this building will provide a day and they have already built all engineering communications, if appropriate, the furniture and equipment - according to your wishes. Such a modular home you can inhabit in the second day after the assembly.

For more information, see the home plans and views.



ELSA HUS

Description.











































ELSA HUS

Ground floor / 3D.







ELSA HUS









**ELSA HUS** 





































14













Vertriebsleiter

Rigas iela 113, Salaspils Rigas rajons, LV-2169 Latvia

Mob.: +371 29278705 Tel.: +371 67942100; fax: +371 67942101 E-mail: jj@aigkonstrukcijas.lv www.aigkonstrukcijas.lv www.aig-famillyhouses.eu