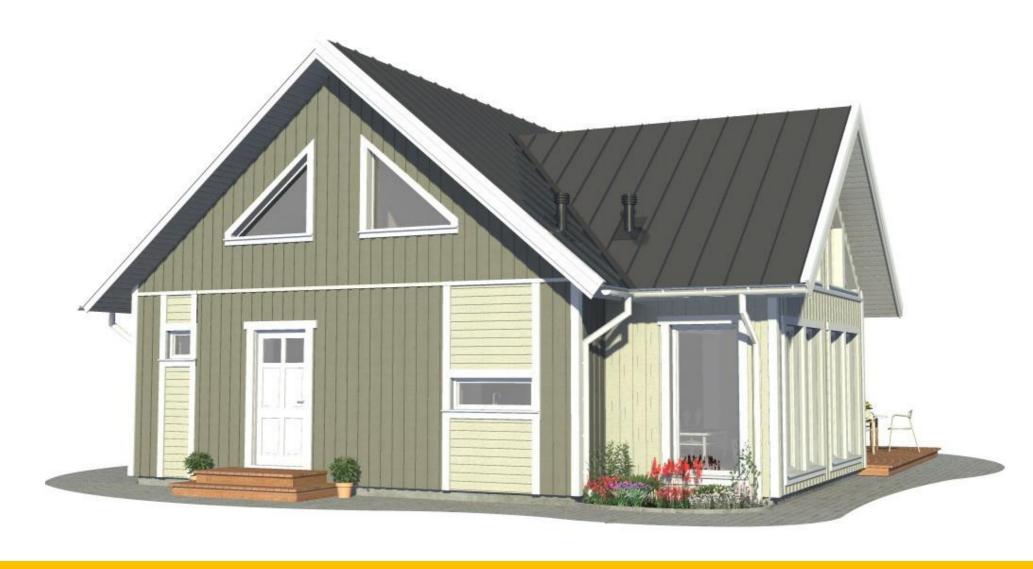

## Welcome to world of AIG family houses !

"Elsa Hus' 156.17 is architecturally beautiful and well-considered1 ½ storey house, which boasts a large living room with large windows at the top to inclined ceiling. From the living room you will comfortably get the wide garden terrace. In the "Elsa Hus" you will feel comfortable in any season.

The house is planned so that the first floor can be quickly and easily livable, and be able to install attic floor wall after some time.

Kitchen and dining area has large windows. Dining table in the window from which can see garden terrace. Sunny living room with fireplace is the central sector of the house, from which all other first floor space within easy reach. "Elsa HUS" inspire and make people happy.

For more information, see the home plans and views.

ELSA HUS

Description.

ELSA HUS

Ground floor / 3D.

ELSA HUS

**ELSA HUS** 

14