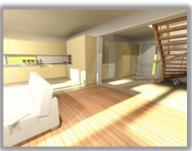

The house is planned so that the first floor can be quickly and easily livable, and be able to install attic floor wall after some time.

Kitchen and dining area has large windows. Dining table in the window from which can see garden terrace. Sunny living room with fireplace is the central sector of the house, from which all other first floor space within easy reach. "Elsa HUS" inspire and make people happy.