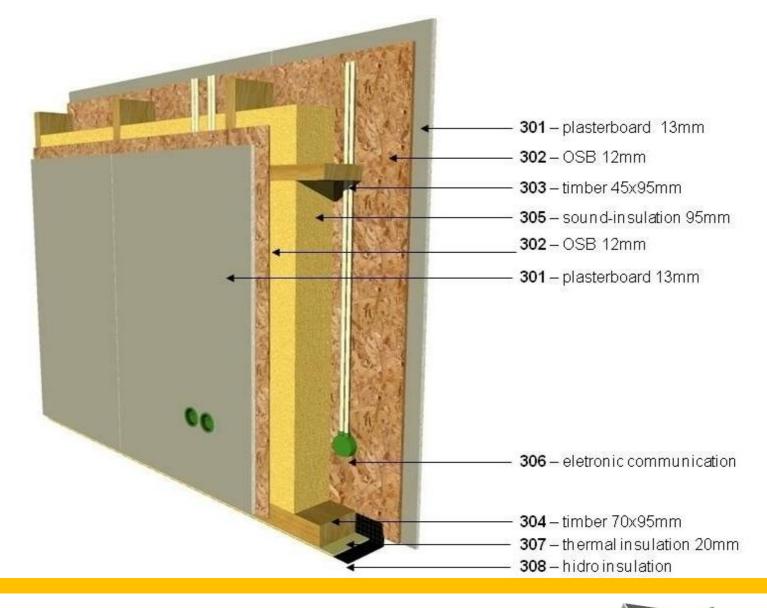

"Elsa Hus' from the factory is supplied in panels or already finished modules. The house is equipped with high quality and different levels of security for windows and doors, roofing sheet with different colors of the likelihood of your choice.