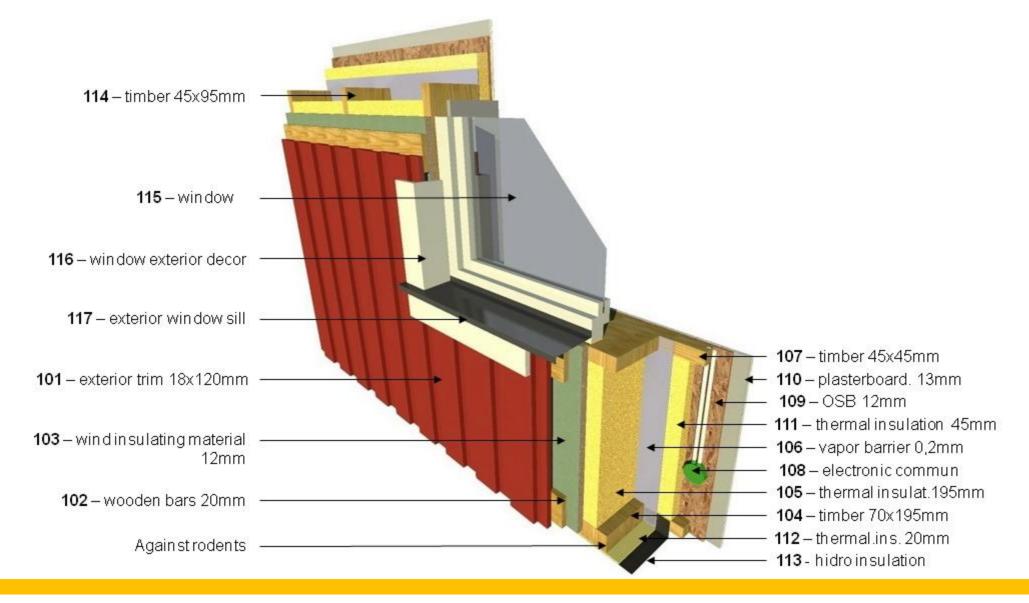

oards with different coloration to the facade of your house will make a pleasant and interesting. Houses can be rescheduled according to your wishes, it can be easily constructed mirror wiew.

'Elsa Hus' also is feasible module type, which will be shipped from the factory to an object with a high degree of equipment. Ready-made modules for the assembly of this building will provide a day and they have already built all engineering communications, if appropriate, the furniture and equipment - according to your wishes. Such a modular home you can inhabit in the second day after the assembly.

For more information, see the home plans and views.



ELSA HUS

Description.











































ELSA HUS

Ground floor / 3D.







ELSA HUS









**ELSA HUS** 





































14













Vertriebsleiter

Rigas iela 113, Salaspils Rigas rajons, LV-2169 Latvia

Mob.: +371 29278705 Tel.: +371 67942100; fax: +371 67942101 E-mail: jj@aigkonstrukcijas.lv www.aigkonstrukcijas.lv www.aig-famillyhouses.eu