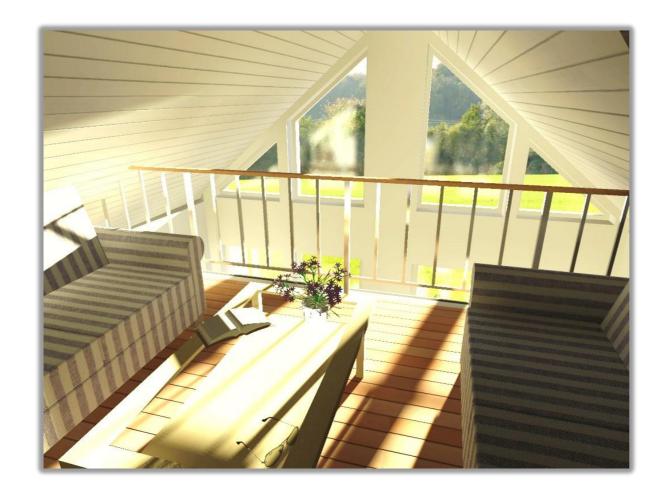

## Welcome to world of AIG family houses !

"Elsa Hus' 156.17 is architecturally beautiful and well-considered1 ½ storey house, which boasts a large living room with large windows at the top to inclined ceiling. From the living room you will comfortably get the wide garden terrace. In the "Elsa Hus" you will feel comfortable in any season.

The house is planned so that the first floor can be quickly and easily livable, and be able to install attic floor wall after some time.

Kitchen and dining area has large windows. Dining table in the window from which can see garden terrace. Sunny living room with fireplace is the central sector of the house, from which all other first floor space within easy reach. "Elsa HUS" inspire and make people happy.