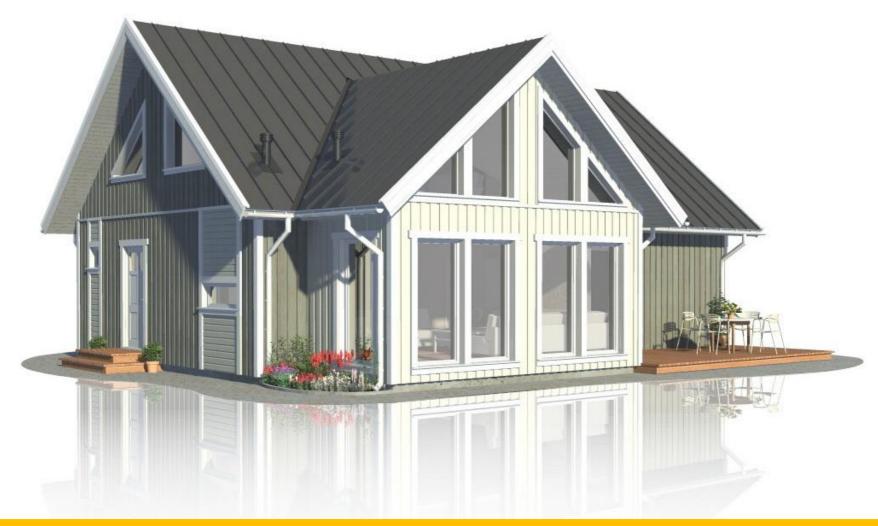

## Welcome to world of AIG family houses !

"Elsa Hus' 156.17 is architecturally beautiful and well-considered1 ½ storey house, which boasts a large living room with large windows at the top to inclined ceiling. From the living room you will comfortably get the wide garden terrace. In the "Elsa Hus" you will feel comfortable in any season.

The house is planned so that the first floor can be quickly and easily livable, and be able to install attic floor wall after some time.

Kitchen and dining area has large windows. Dining table in the window from which can see garden terrace. Sunny living room with fireplace is the central sector of the house, from which all other first floor space within easy reach. "Elsa HUS" inspire and make people happy.

For more information, see the home plans and views.

ELSA HUS

Description.

ELSA HUS

Ground floor / 3D.

ELSA HUS

**ELSA HUS** 

14