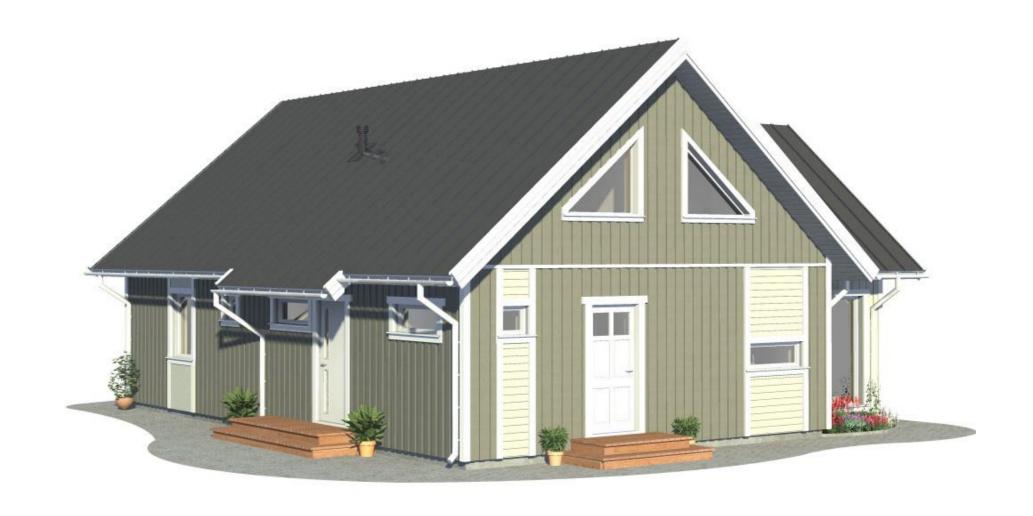

"Elsa Hus' from the factory is supplied in panels or already finished modules. The house is equipped with high quality and different levels of security for windows and doors, roofing sheet with different colors of the likelihood of your choice.

Attuned to the surrounding landscape trim boards with different coloration to the facade of your house will make a pleasant and interesting. Houses can be rescheduled according to your wishes, it can be easily constructed mirror wiew.

For more information, see the home plans and views.

ELSA HUS

Description.

ELSA HUS

Ground floor / 3D.

ELSA HUS

**ELSA HUS** 

14