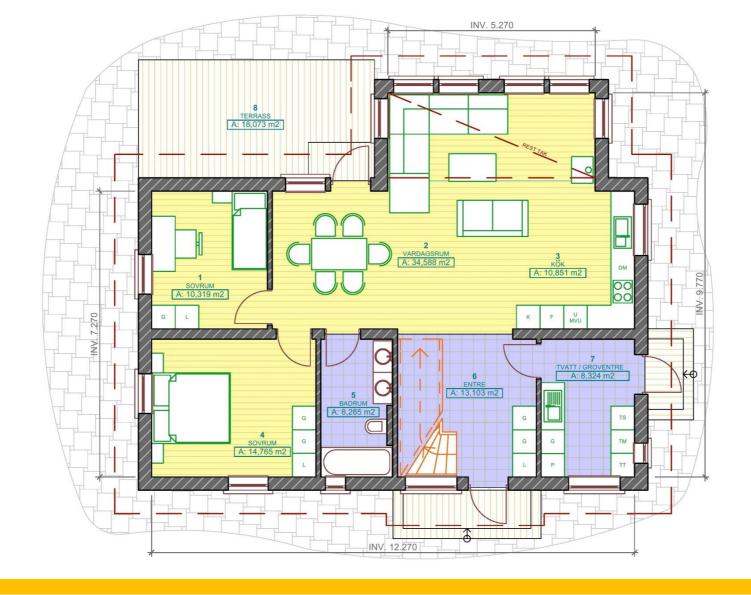

## Welcome to world of AIG family houses !

"Elsa Hus' 156.17 is architecturally beautiful and well-considered1 ½ storey house, which boasts a large living room with large windows at the top to inclined ceiling. From the living room you will comfortably get the wide garden terrace. In the "Elsa Hus" you will feel comfortable in any season.

The house is planned so that the first floor can be quickly and easily livable, and be able to install attic floor wall after some time.

Kitchen and dining area has large windows. Dining table in the window from which can see garden terrace. Sunny living room with fireplace is the central sector of the house, from which all other first floor space within easy reach. "Elsa HUS" inspire and make people happy.

For more information, see the home plans and views.

ELSA HUS

Description.

ELSA HUS

Ground floor / 3D.

ELSA HUS

**ELSA HUS** 

14