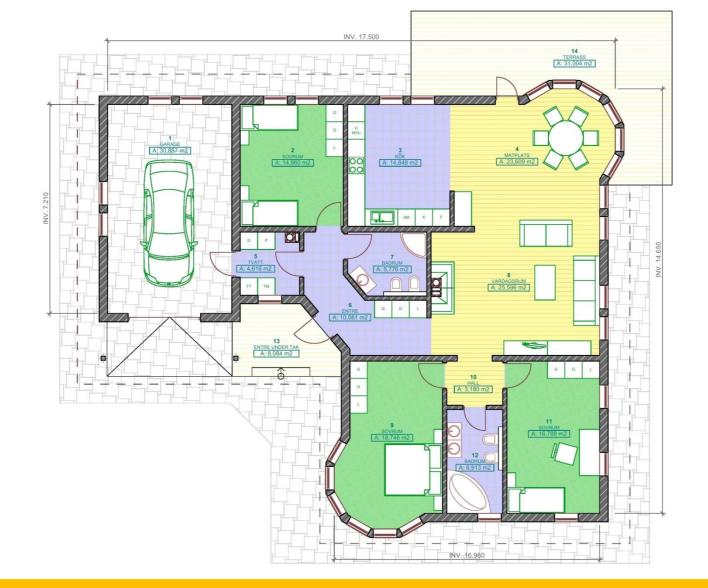

## Welcome to world of AIG family houses !

One of our best and most prestigious one-storey home is "Emma HUS" 176.70 sq. m. It is bright and large with 3 bedrooms, two bathrooms and large living space, where in one area located a kitchen, dining room and living room.

The house is very light provided by two semicircular-glazed bay windows house at the corners, and many windows along the building perimeter. Doors from the living room leads to the terrace where you can enjoy morning coffee, as well as a nice dinner together with yor family and friends.

The house "Emma HUS" also includes the garage and household space. It fits well with both- urban and rural landscape. It is intended for 4-5 people in the family. It can be about 95% reprogrammed in accordance with your wishes and dreams, and it can also be built mirror wiew.

Home front roof overhang of a practical entrance porch. Entrance leads you into the corridor, which is directly related to the living room and all the other rooms. Spacious living room with built-in fireplace, lots of big windows, soft furnishings will be the most suitable room for your relaxation and nice moments in the family circle.

For more information, see the home plans and views

Quality house on the lowest cost.

Ceiling and roof construction. U=0,155 W/(m2×K)

14