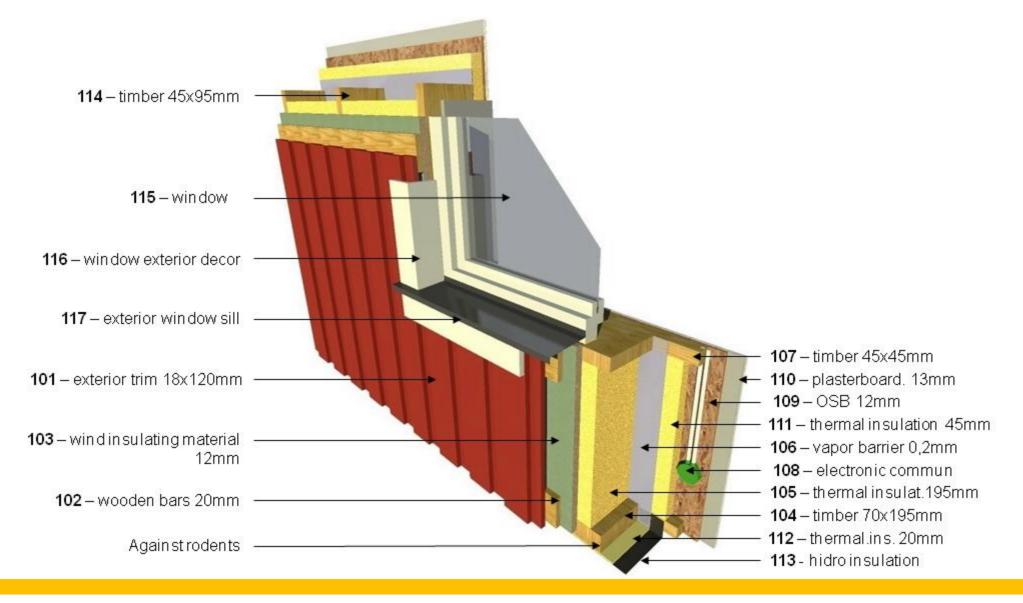

For more information, see the home plans and views

Quality house on the lowest cost.

Ceiling and roof construction. U=0,155 W/(m2×K)

14