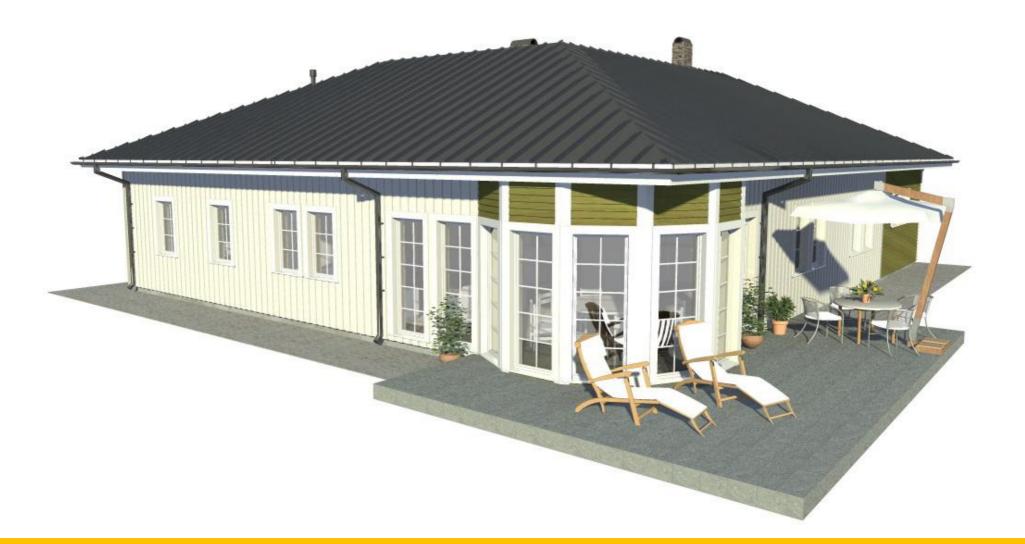

The house is very light provided by two semicircular-glazed bay windows house at the corners, and many windows along the building perimeter. Doors from the living room leads to the terrace where you can enjoy morning coffee, as well as a nice dinner together with yor family and friends.

Home front roof overhang of a practical entrance porch. Entrance leads you into the corridor, which is directly related to the living room and all the other rooms. Spacious living room with built-in fireplace, lots of big windows, soft furnishings will be the most suitable room for your relaxation and nice moments in the family circle.

The house from the factory is equipped with high quality different levels of security for windows and exterior doors, roof coverings of different colors of the likelihood of your choice. Light-colored trim boards of your house facades make it a light and pleasant.