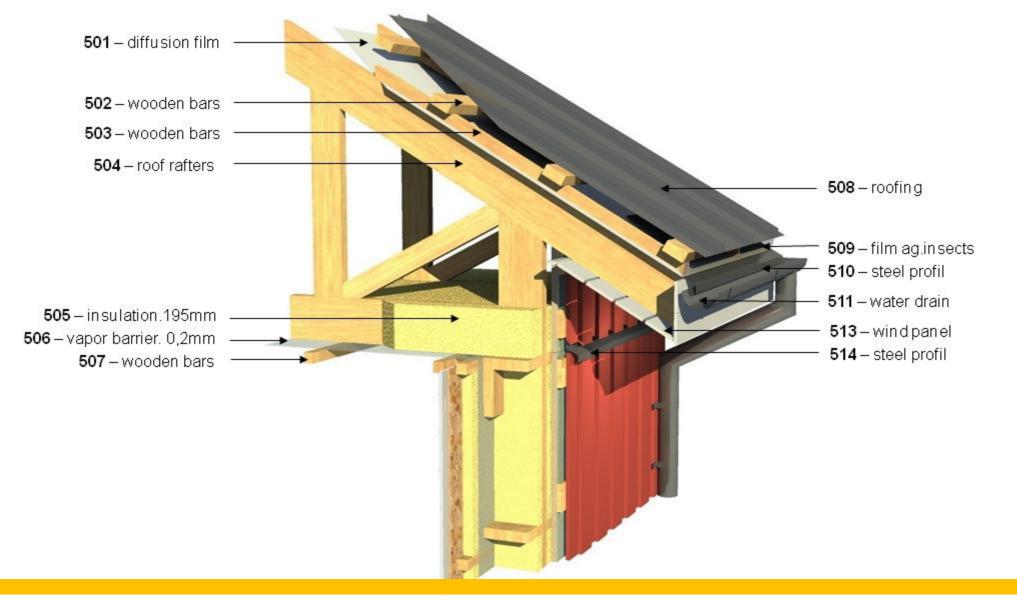

For more information, see the home plans and views

Quality house on the lowest cost.

Ceiling and roof construction. U=0,155 W/(m2×K)

14