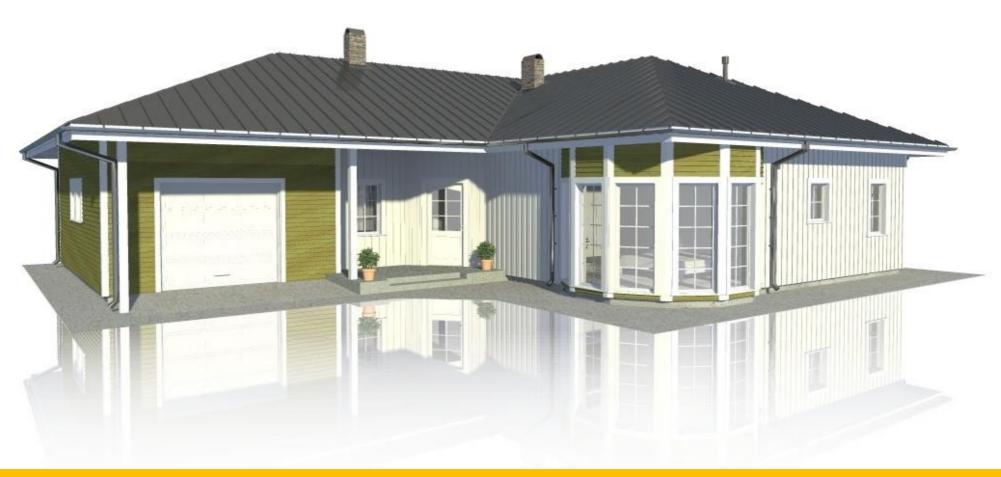

## Welcome to world of AIG family houses !

One of our best and most prestigious one-storey home is "Emma HUS" 176.70 sq. m. It is bright and large with 3 bedrooms, two bathrooms and large living space, where in one area located a kitchen, dining room and living room.

The house is very light provided by two semicircular-glazed bay windows house at the corners, and many windows along the building perimeter. Doors from the living room leads to the terrace where you can enjoy morning coffee, as well as a nice dinner together with yor family and friends.

The house "Emma HUS" also includes the garage and household space. It fits well with both- urban and rural landscape. It is intended for 4-5 people in the family. It can be about 95% reprogrammed in accordance with your wishes and dreams, and it can also be built mirror wiew.

Home front roof overhang of a practical entrance porch. Entrance leads you into the corridor, which is directly related to the living room and all the other rooms. Spacious living room with built-in fireplace, lots of big windows, soft furnishings will be the most suitable room for your relaxation and nice moments in the family circle.