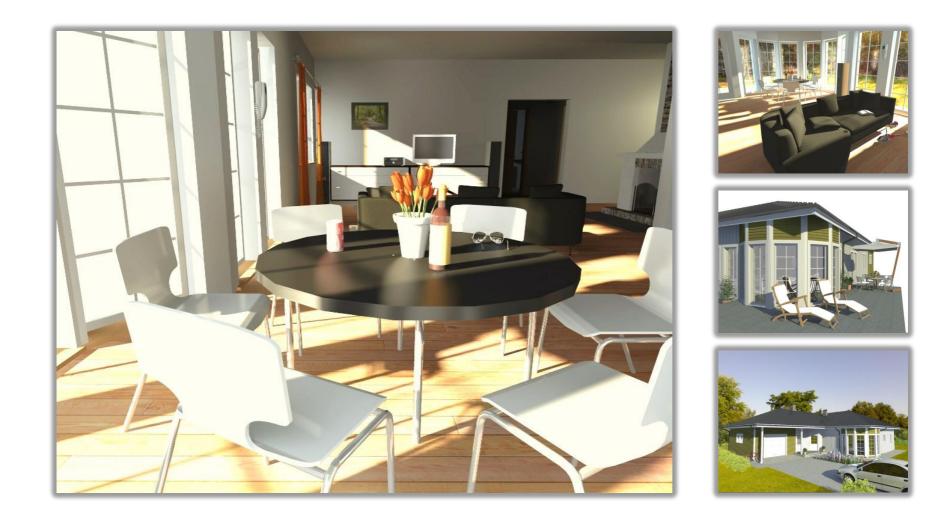

The house is very light provided by two semicircular-glazed bay windows house at the corners, and many windows along the building perimeter. Doors from the living room leads to the terrace where you can enjoy morning coffee, as well as a nice dinner together with yor family and friends.

Home front roof overhang of a practical entrance porch. Entrance leads you into the corridor, which is directly related to the living room and all the other rooms. Spacious living room with built-in fireplace, lots of big windows, soft furnishings will be the most suitable room for your relaxation and nice moments in the family circle.