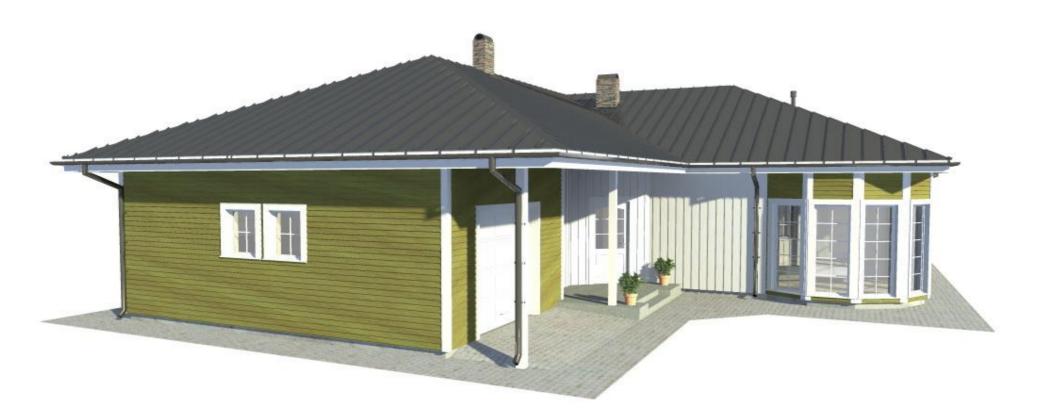

## Welcome to world of AIG family houses !

One of our best and most prestigious one-storey home is "Emma HUS" 176.70 sq. m. It is bright and large with 3 bedrooms, two bathrooms and large living space, where in one area located a kitchen, dining room and living room.

The house is very light provided by two semicircular-glazed bay windows house at the corners, and many windows along the building perimeter. Doors from the living room leads to the terrace where you can enjoy morning coffee, as well as a nice dinner together with yor family and friends.

The house "Emma HUS" also includes the garage and household space. It fits well with both- urban and rural landscape. It is intended for 4-5 people in the family. It can be about 95% reprogrammed in accordance with your wishes and dreams, and it can also be built mirror wiew.

Home front roof overhang of a practical entrance porch. Entrance leads you into the corridor, which is directly related to the living room and all the other rooms. Spacious living room with built-in fireplace, lots of big windows, soft furnishings will be the most suitable room for your relaxation and nice moments in the family circle.