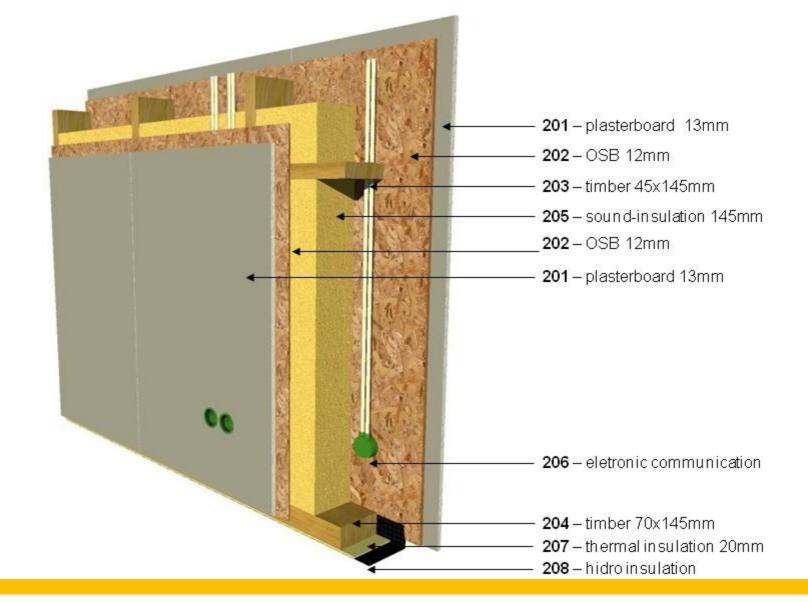

For more information, see the home plans and views

Quality house on the lowest cost.

Ceiling and roof construction. U=0,155 W/(m2×K)

14