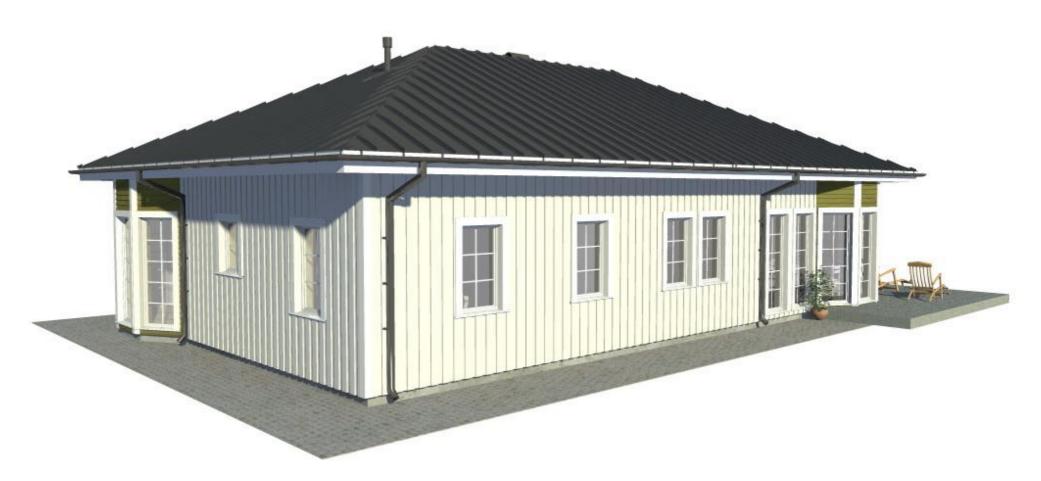

## Welcome to world of AIG family houses !

One of our best and most prestigious one-storey home is "Emma HUS" 176.70 sq. m. It is bright and large with 3 bedrooms, two bathrooms and large living space, where in one area located a kitchen, dining room and living room.

The house is very light provided by two semicircular-glazed bay windows house at the corners, and many windows along the building perimeter. Doors from the living room leads to the terrace where you can enjoy morning coffee, as well as a nice dinner together with yor family and friends.

The house "Emma HUS" also includes the garage and household space. It fits well with both- urban and rural landscape. It is intended for 4-5 people in the family. It can be about 95% reprogrammed in accordance with your wishes and dreams, and it can also be built mirror wiew.

Home front roof overhang of a practical entrance porch. Entrance leads you into the corridor, which is directly related to the living room and all the other rooms. Spacious living room with built-in fireplace, lots of big windows, soft furnishings will be the most suitable room for your relaxation and nice moments in the family circle.