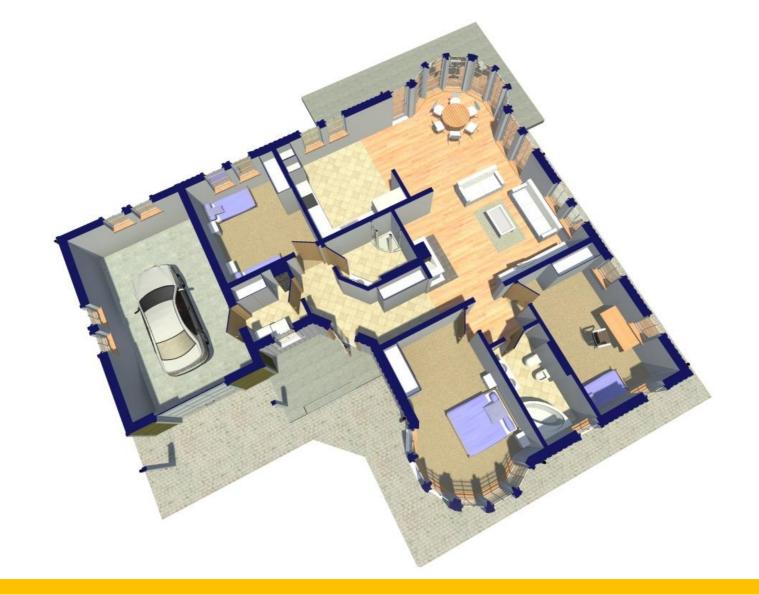

## Welcome to world of AIG family houses !

One of our best and most prestigious one-storey home is "Emma HUS" 176.70 sq. m. It is bright and large with 3 bedrooms, two bathrooms and large living space, where in one area located a kitchen, dining room and living room.

The house is very light provided by two semicircular-glazed bay windows house at the corners, and many windows along the building perimeter. Doors from the living room leads to the terrace where you can enjoy morning coffee, as well as a nice dinner together with yor family and friends.

The house "Emma HUS" also includes the garage and household space. It fits well with both- urban and rural landscape. It is intended for 4-5 people in the family. It can be about 95% reprogrammed in accordance with your wishes and dreams, and it can also be built mirror wiew.

Home front roof overhang of a practical entrance porch. Entrance leads you into the corridor, which is directly related to the living room and all the other rooms. Spacious living room with built-in fireplace, lots of big windows, soft furnishings will be the most suitable room for your relaxation and nice moments in the family circle.