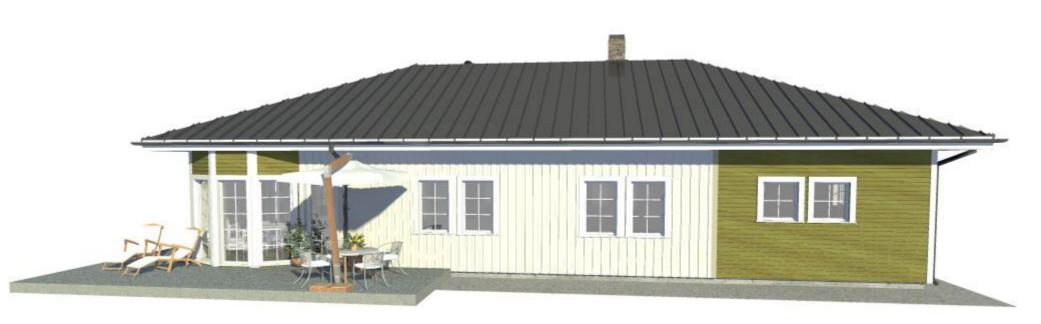

The house is very light provided by two semicircular-glazed bay windows house at the corners, and many windows along the building perimeter. Doors from the living room leads to the terrace where you can enjoy morning coffee, as well as a nice dinner together with yor family and friends.

Home front roof overhang of a practical entrance porch. Entrance leads you into the corridor, which is directly related to the living room and all the other rooms. Spacious living room with built-in fireplace, lots of big windows, soft furnishings will be the most suitable room for your relaxation and nice moments in the family circle.

The house from the factory is equipped with high quality different levels of security for windows and exterior doors, roof coverings of different colors of the likelihood of your choice. Light-colored trim boards of your house facades make it a light and pleasant.