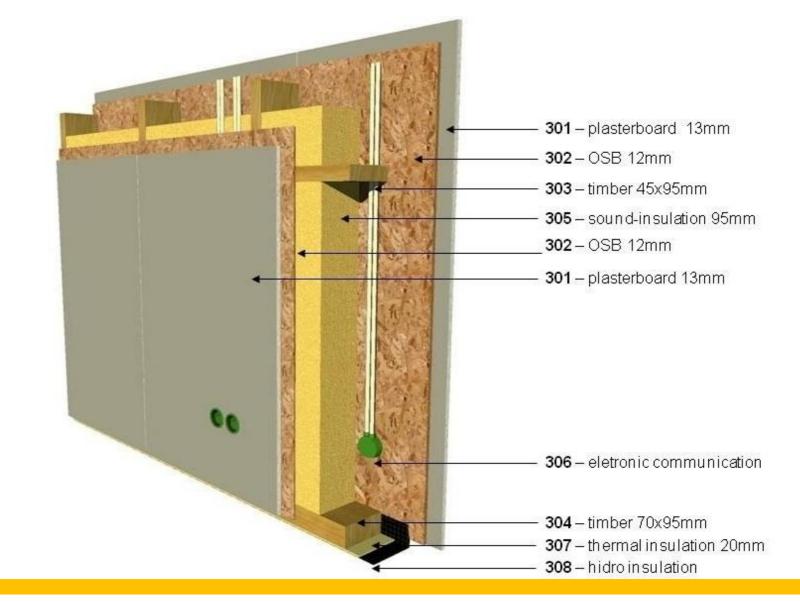

For more information, see the home plans and views

Quality house on the lowest cost.

Ceiling and roof construction. U=0,155 W/(m2×K)

14