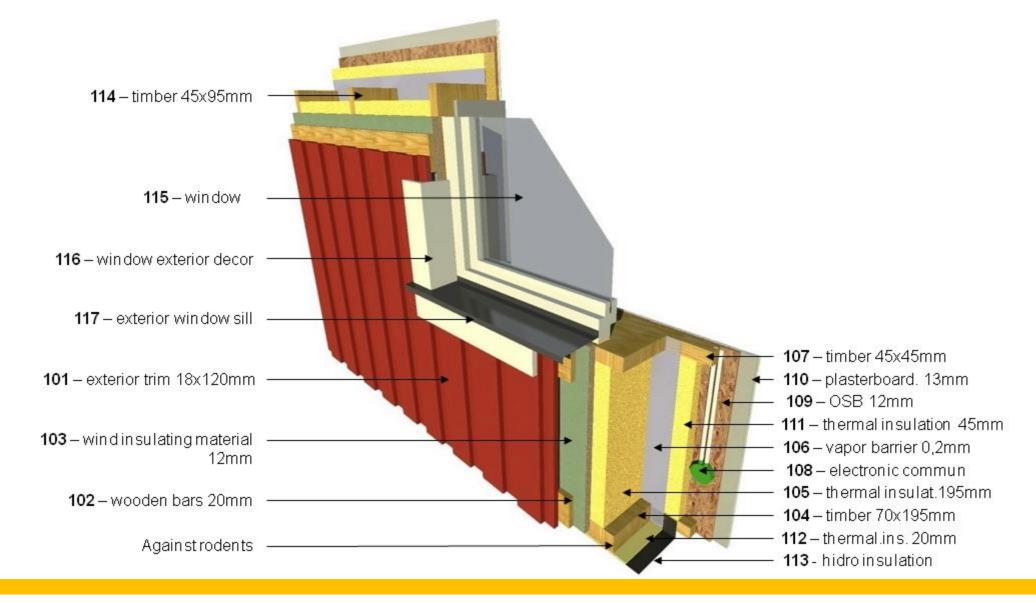

There is a bathroom, toilet and household space, the position of your liking can be changed. House elegantly fit in both urban and rural landscape.

"Julia HUS" from the factory is equipped with high quality different level of security for windows and exterior doors, roof coverings of your choice with a different color concrete tiles as well as rain water drain systems.

Is offered various types of home exterior trim: different colors and profiles finishing boards, plaster, etc. The house is particularly suited to people whose priority is practicality and convenience.