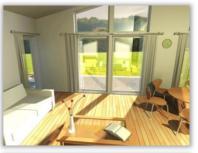

Spacious and well-thought is the kitchen. It combinated with a living room, from which you can simply and easily get into the garden terrace.

Exciting and cheerful solution is ta house large windows at the top to inclined ceiling in the living room and kitchen make the sun filled.