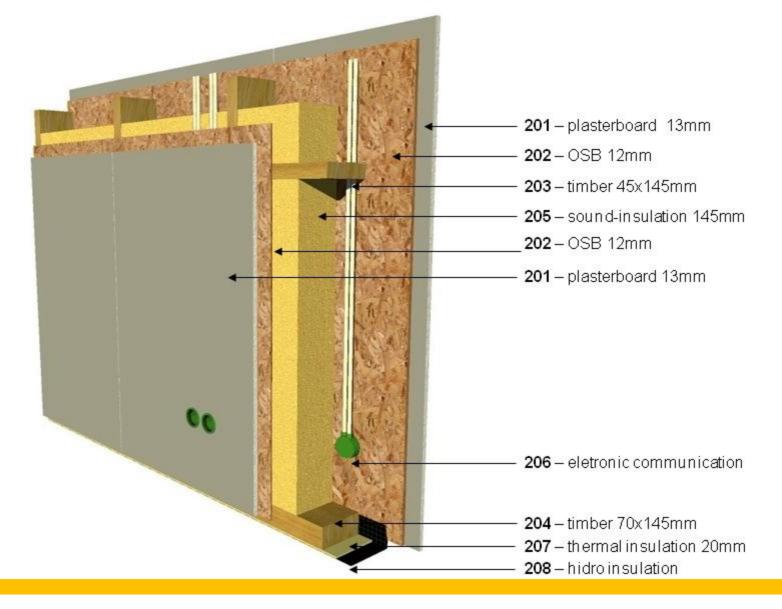

There is a bathroom, toilet and household space, the position of your liking can be changed. House elegantly fit in both urban and rural landscape.

"Julia HUS" from the factory is equipped with high quality different level of security for windows and exterior doors, roof coverings of your choice with a different color concrete tiles as well as rain water drain systems.

Is offered various types of home exterior trim: different colors and profiles finishing boards, plaster, etc. The house is particularly suited to people whose priority is practicality and convenience.