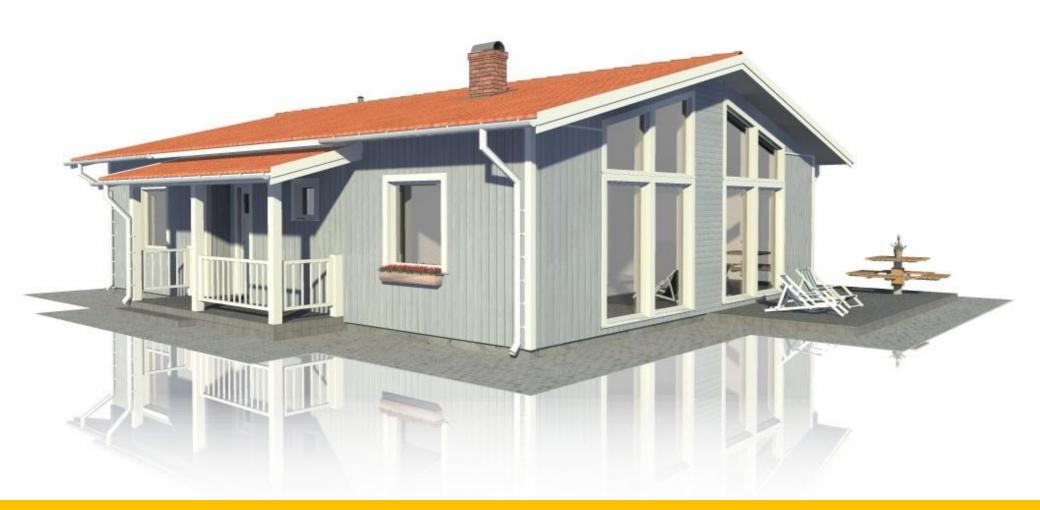

## Welcome to world of AIG family houses !

"Julia HUS" is a nice one-storey house with a 100.35 sq. m. large living area. House makes a spacious and comfortable in its three bedrooms, a project which has already separated from the everyday alacrity in the living room.

Spacious and well-thought is the kitchen. It combinated with a living room, from which you can simply and easily get into the garden terrace.

Exciting and cheerful solution is ta house large windows at the top to inclined ceiling in the living room and kitchen make the sun filled.

There is a bathroom, toilet and household space, the position of your liking can be changed. House elegantly fit in both urban and rural landscape.

"Julia HUS" from the factory is equipped with high quality different level of security for windows and exterior doors, roof coverings of your choice with a different color concrete tiles as well as rain water drain systems.

Is offered various types of home exterior trim: different colors and profiles finishing boards, plaster, etc. The house is particularly suited to people whose priority is practicality and convenience.

For more information, see the home plans and views.

Julia Hus Frontage

Julia Hus Frontage

JULIA HUS

Photos