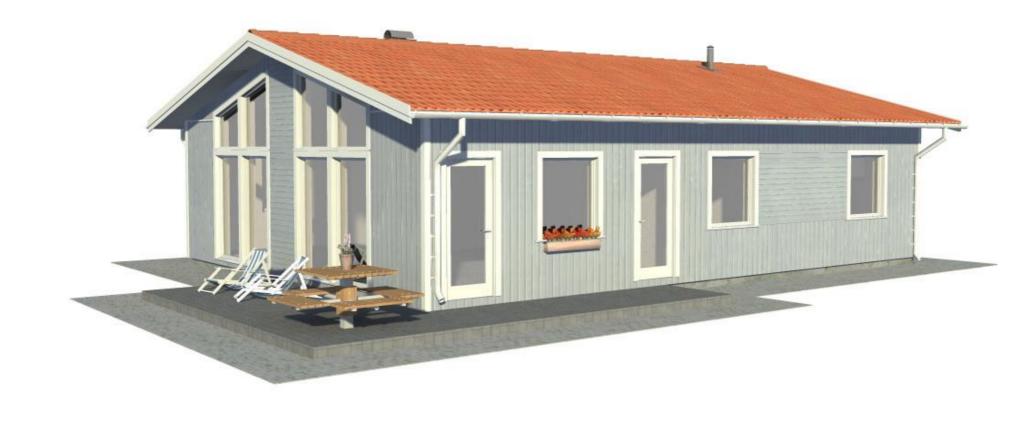

## Welcome to world of AIG family houses !

"Julia HUS" is a nice one-storey house with a 100.35 sq. m. large living area. House makes a spacious and comfortable in its three bedrooms, a project which has already separated from the everyday alacrity in the living room.

Spacious and well-thought is the kitchen. It combinated with a living room, from which you can simply and easily get into the garden terrace.

Exciting and cheerful solution is ta house large windows at the top to inclined ceiling in the living room and kitchen make the sun filled.

There is a bathroom, toilet and household space, the position of your liking can be changed. House elegantly fit in both urban and rural landscape.

"Julia HUS" from the factory is equipped with high quality different level of security for windows and exterior doors, roof coverings of your choice with a different color concrete tiles as well as rain water drain systems.

Is offered various types of home exterior trim: different colors and profiles finishing boards, plaster, etc. The house is particularly suited to people whose priority is practicality and convenience.