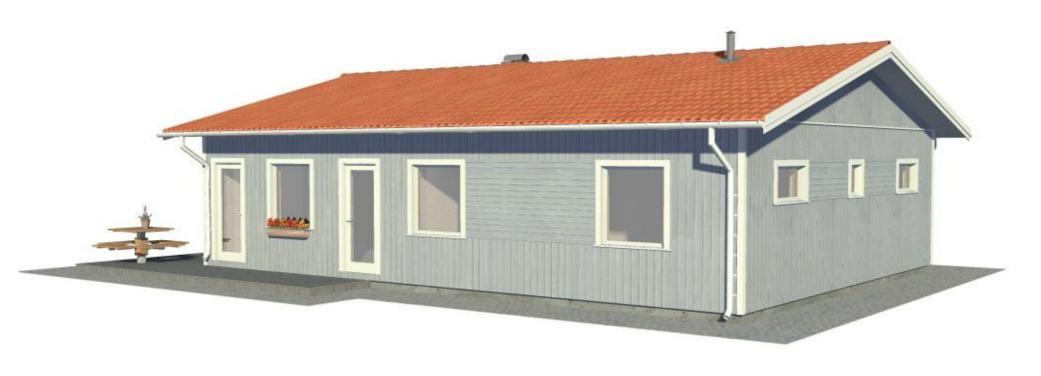

## Welcome to world of AIG family houses !

"Julia HUS" is a nice one-storey house with a 100.35 sq. m. large living area. House makes a spacious and comfortable in its three bedrooms, a project which has already separated from the everyday alacrity in the living room.

Spacious and well-thought is the kitchen. It combinated with a living room, from which you can simply and easily get into the garden terrace.

Exciting and cheerful solution is ta house large windows at the top to inclined ceiling in the living room and kitchen make the sun filled.

There is a bathroom, toilet and household space, the position of your liking can be changed. House elegantly fit in both urban and rural landscape.

"Julia HUS" from the factory is equipped with high quality different level of security for windows and exterior doors, roof coverings of your choice with a different color concrete tiles as well as rain water drain systems.

Is offered various types of home exterior trim: different colors and profiles finishing boards, plaster, etc. The house is particularly suited to people whose priority is practicality and convenience.