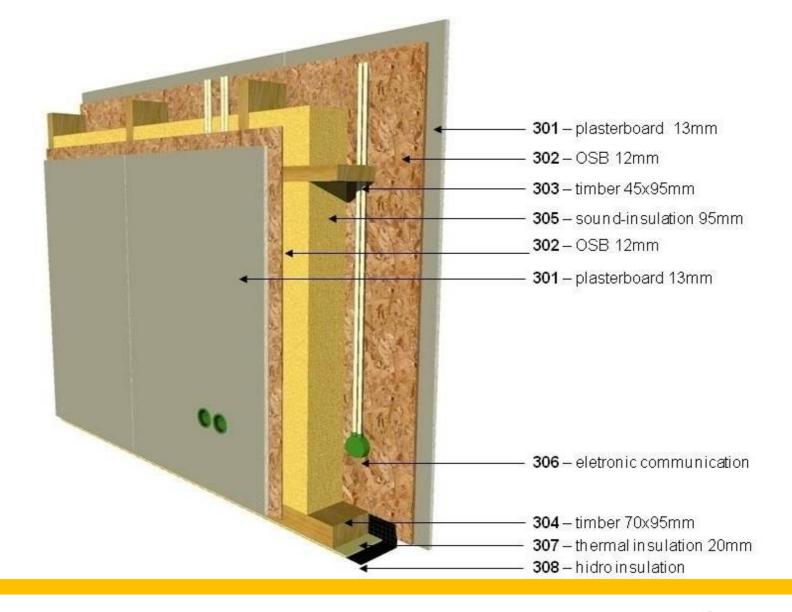

There is a bathroom, toilet and household space, the position of your liking can be changed. House elegantly fit in both urban and rural landscape.

"Julia HUS" from the factory is equipped with high quality different level of security for windows and exterior doors, roof coverings of your choice with a different color concrete tiles as well as rain water drain systems.