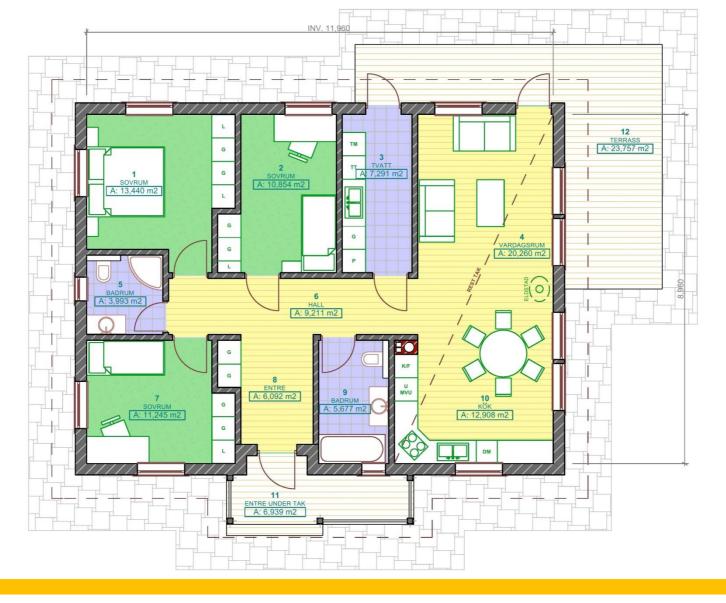

## Welcome to world of AIG family houses !

"Julia HUS" is a nice one-storey house with a 100.35 sq. m. large living area. House makes a spacious and comfortable in its three bedrooms, a project which has already separated from the everyday alacrity in the living room.

Spacious and well-thought is the kitchen. It combinated with a living room, from which you can simply and easily get into the garden terrace.

Exciting and cheerful solution is ta house large windows at the top to inclined ceiling in the living room and kitchen make the sun filled.

There is a bathroom, toilet and household space, the position of your liking can be changed. House elegantly fit in both urban and rural landscape.

"Julia HUS" from the factory is equipped with high quality different level of security for windows and exterior doors, roof coverings of your choice with a different color concrete tiles as well as rain water drain systems.

Is offered various types of home exterior trim: different colors and profiles finishing boards, plaster, etc. The house is particularly suited to people whose priority is practicality and convenience.