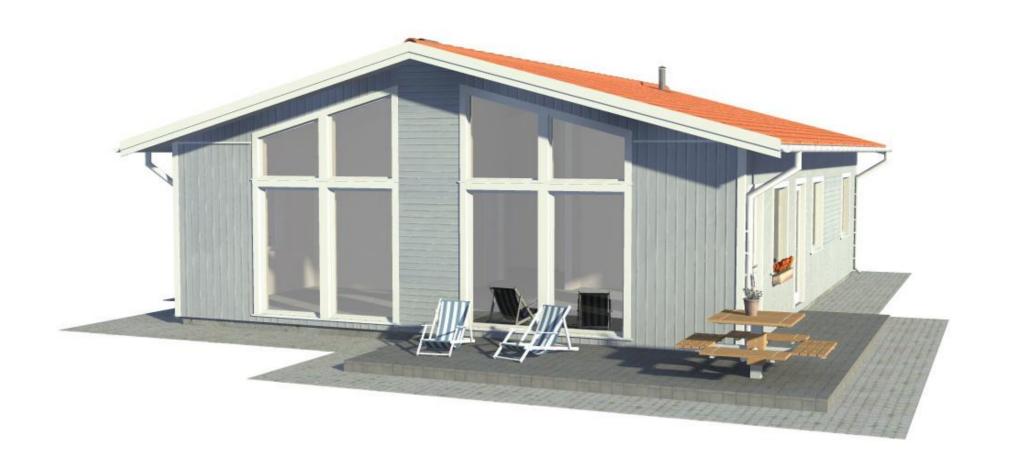

Spacious and well-thought is the kitchen. It combinated with a living room, from which you can simply and easily get into the garden terrace.

Exciting and cheerful solution is ta house large windows at the top to inclined ceiling in the living room and kitchen make the sun filled.