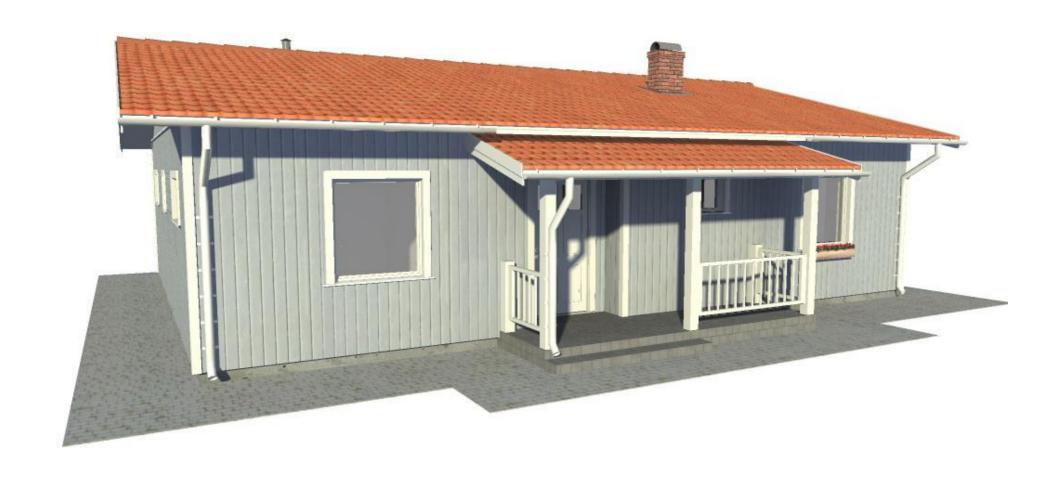

There is a bathroom, toilet and household space, the position of your liking can be changed. House elegantly fit in both urban and rural landscape.

"Julia HUS" from the factory is equipped with high quality different level of security for windows and exterior doors, roof coverings of your choice with a different color concrete tiles as well as rain water drain systems.

Is offered various types of home exterior trim: different colors and profiles finishing boards, plaster, etc. The house is particularly suited to people whose priority is practicality and convenience.