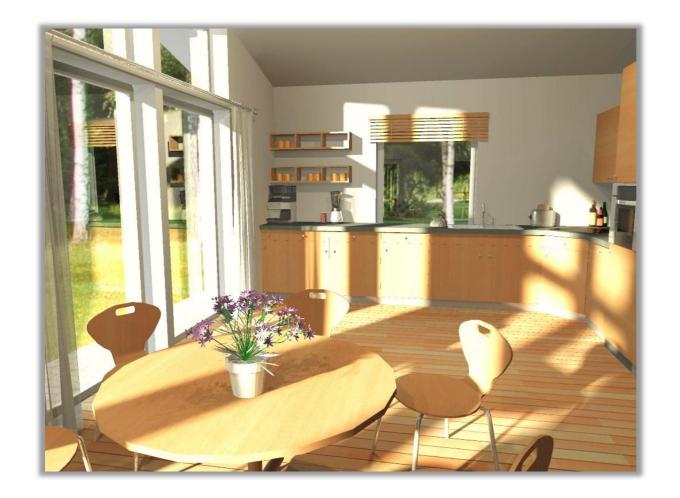

Spacious and well-thought is the kitchen. It combinated with a living room, from which you can simply and easily get into the garden terrace.

Exciting and cheerful solution is ta house large windows at the top to inclined ceiling in the living room and kitchen make the sun filled.

There is a bathroom, toilet and household space, the position of your liking can be changed. House elegantly fit in both urban and rural landscape.

"Julia HUS" from the factory is equipped with high quality different level of security for windows and exterior doors, roof coverings of your choice with a different color concrete tiles as well as rain water drain systems.