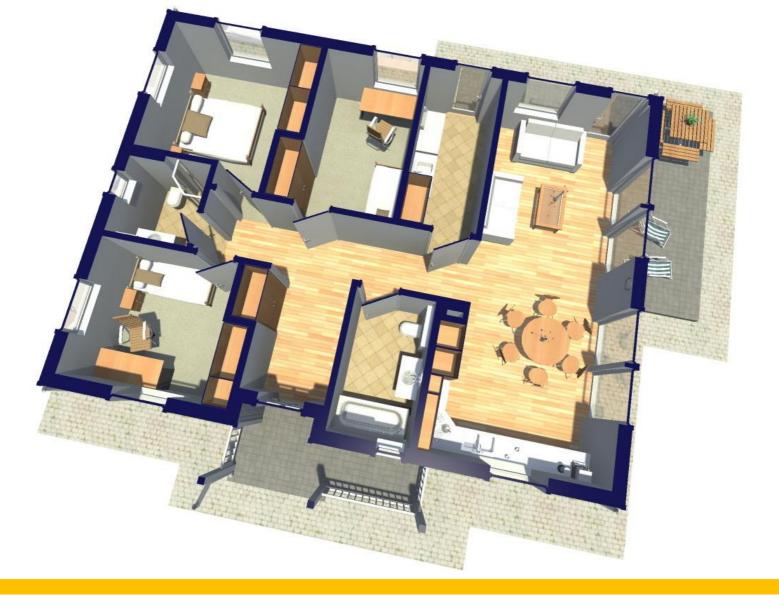

## Welcome to world of AIG family houses !

"Julia HUS" is a nice one-storey house with a 100.35 sq. m. large living area. House makes a spacious and comfortable in its three bedrooms, a project which has already separated from the everyday alacrity in the living room.

Spacious and well-thought is the kitchen. It combinated with a living room, from which you can simply and easily get into the garden terrace.

Exciting and cheerful solution is ta house large windows at the top to inclined ceiling in the living room and kitchen make the sun filled.

There is a bathroom, toilet and household space, the position of your liking can be changed. House elegantly fit in both urban and rural landscape.

"Julia HUS" from the factory is equipped with high quality different level of security for windows and exterior doors, roof coverings of your choice with a different color concrete tiles as well as rain water drain systems.

Is offered various types of home exterior trim: different colors and profiles finishing boards, plaster, etc. The house is particularly suited to people whose priority is practicality and convenience.