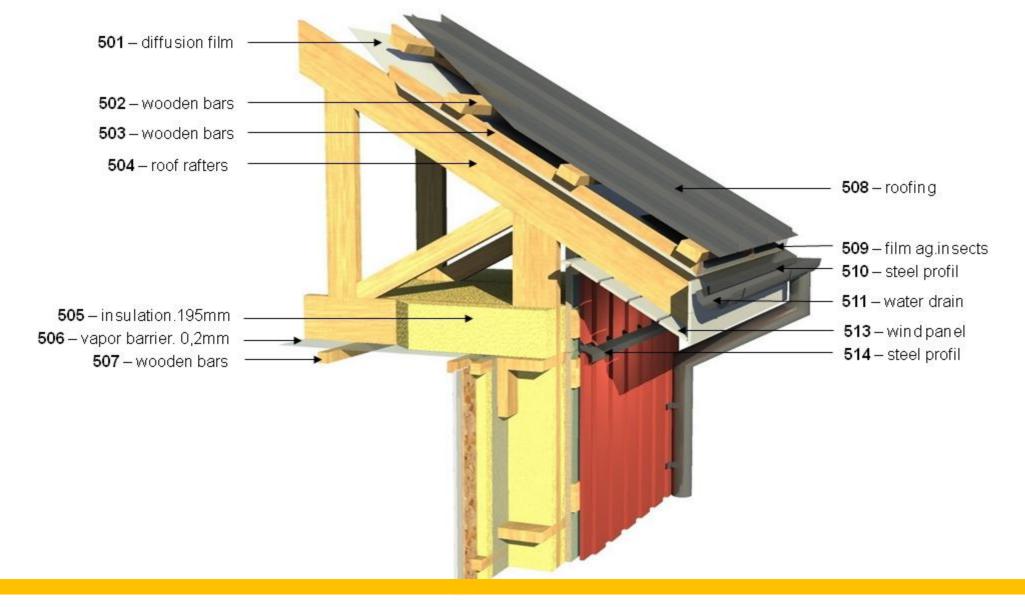

There is a bathroom, toilet and household space, the position of your liking can be changed. House elegantly fit in both urban and rural landscape.

"Julia HUS" from the factory is equipped with high quality different level of security for windows and exterior doors, roof coverings of your choice with a different color concrete tiles as well as rain water drain systems.